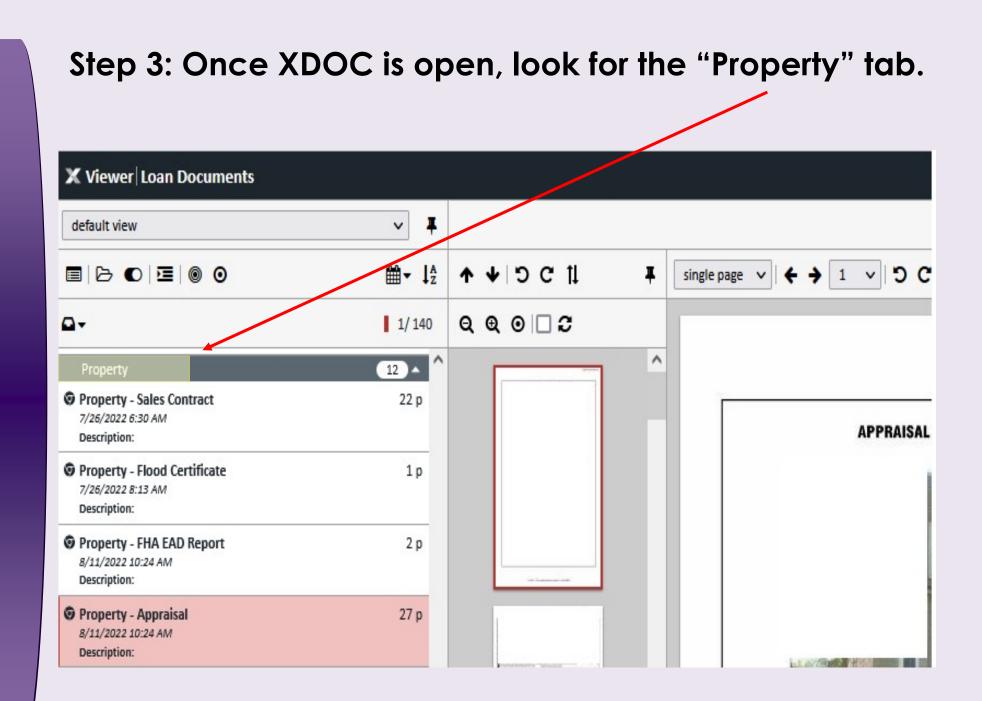

# Step 4: Under the "Property" tab, you should be able to locate the appraisal report. Click here to open the appraisal report.

| 🗙 Viewer Loan Documents                                           |                      |                  |   |                           |
|-------------------------------------------------------------------|----------------------|------------------|---|---------------------------|
| default view                                                      | ~ Ŧ                  |                  |   |                           |
|                                                                   | <mark>⊯ - ↓</mark> ≵ | <b>↑</b> ↓ ⊃ ⊂ 1 | Ŧ | single page ∨ + → 1 ∨ 5 C |
| <b>□</b> •                                                        | 1/140                | Q Q O □ C        |   |                           |
| Property                                                          | 12 ^                 |                  | ^ |                           |
| Property - Sales Contract<br>7/26/2022 6:30 AM<br>Description:    | 22 p                 |                  |   | APPRAISAL                 |
| Property - Flood Certificate<br>7/26/2022 8:13 AM<br>Description: | 1p                   |                  |   |                           |
| Property - FHA EAD Report<br>8/11/2022 10:24 AM<br>Description:   | 2 p                  |                  |   |                           |
| Property - Appraisal<br>8/11/2022 10:24 AM<br>Description:        | 27 p                 |                  |   |                           |